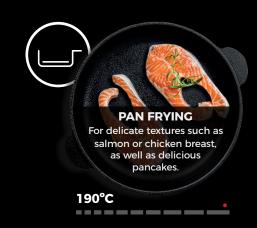

## TEMPERATURE SENSORS ENSURE PRECISE TEMPERATURE CONTROL

The temperature remains constant and uniform in every recipe. A smart solution that will become your kitchen assistant.

## THE MOST INTUITIVE WAY TO COOK

Cooking has never been easier! With our **direct cooking functions**, just select what you want to cook and the hob will automatically adjust the temperature and the sensors will keep it constant at all times.

AFF 87601 MST BK AFC 87628 MST BK

|      | Flex Induction with temperature sensors   | √                                                                                           | √                                                                                           |
|------|-------------------------------------------|---------------------------------------------------------------------------------------------|---------------------------------------------------------------------------------------------|
| НОВ  | Cooking zones                             | 2 cooking zones 235 mm x 189 mm<br>2 cooking zones 228 mm x 200 mm                          | 2 cooking zones 228 mm x 200 mm<br>1 cooking double zones Ø280/160 mm                       |
|      | Dimensions                                | 800 mm x 510 mm                                                                             | 800 mm x 510 mm                                                                             |
|      | Flex Zones                                | 2                                                                                           | 1                                                                                           |
|      | Direct functions with temperature sensors | Confit, Poaching, Grilling, Pan<br>frying, Deep frying, Simmering,<br>Melting, Keeping warm | Confit, Poaching, Grilling, Pan<br>frying, Deep frying, Simmering,<br>Melting, Keeping warm |
|      | Touch Control                             | MultiSlider                                                                                 | MultiSlider                                                                                 |
|      | Overheating disconnection                 | √                                                                                           | √                                                                                           |
|      | Cooking timer                             | √                                                                                           | √                                                                                           |
|      | Power Plus Function                       | √                                                                                           | √                                                                                           |
|      | Child lock                                | √                                                                                           | √                                                                                           |
|      | Residual heat indicator                   | √                                                                                           | √                                                                                           |
|      | Maximum nominal power                     | 7400 W                                                                                      | 7400 W                                                                                      |
| доон | Hood Energy Efficiency Class              | A+                                                                                          | A+                                                                                          |
|      | Intensive speed sound power               | 66 dBA                                                                                      | 66 dBA                                                                                      |
|      | Extraction Intensive                      | 627m3/h                                                                                     | 627m3/h                                                                                     |
|      | Speeds                                    | 9 + Boost                                                                                   | 9 + Boost                                                                                   |
|      | FreshAir function                         | √                                                                                           | <b>√</b>                                                                                    |
|      | Brushless EcoPower Motor                  | √                                                                                           | √                                                                                           |
|      | 2 aluminium filters with 12 layers        | √                                                                                           | √                                                                                           |
|      | EasyClean Collector                       | √                                                                                           | √                                                                                           |
|      | Indicator Filters Maintenance             | √                                                                                           | √                                                                                           |
|      | Dishwasher safe                           | √                                                                                           | √                                                                                           |
|      | LongLife Filter                           | √                                                                                           | √                                                                                           |
|      | Regenerative Ceramic Filters              | Optional                                                                                    | Optional                                                                                    |