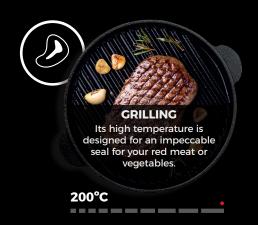

## THE MOST INTUITIVE WAY TO COOK

Cooking has never been easier! With our **direct cooking functions**, just select what you want to cook and the hob will automatically adjust the temperature and the sensors will keep it constant at all times.

## TEMPERATURE SENSORS ENSURE PRECISE TEMPERATURE CONTROL

The temperature remains constant and uniform in every recipe. A smart solution that will become your kitchen assistant.