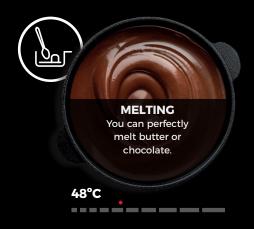

## TEMPERATURE SENSORS ENSURE PRECISE TEMPERATURE CONTROL

The temperature remains constant and uniform in every recipe. A smart solution that will become your kitchen assistant.

## THE MOST INTUITIVE WAY TO COOK

Cooking has never been easier! With our **direct cooking functions**, just select what you want to cook and the hob will automatically adjust the temperature and the sensors will keep it constant at all times.

AFF 87601 MST BK AFC 87628 MST BK

|      | Flex Induction with temperature sensors   | √                                                                                           | √                                                                                           |
|------|-------------------------------------------|---------------------------------------------------------------------------------------------|---------------------------------------------------------------------------------------------|
| НОВ  | Cooking zones                             | 2 cooking zones 235 mm x 189 mm<br>2 cooking zones 228 mm x 200 mm                          | 2 cooking zones 228 mm x 200 mm<br>1 cooking double zones Ø280/160 mm                       |
|      | Dimensions                                | 800 mm x 510 mm                                                                             | 800 mm x 510 mm                                                                             |
|      | Flex Zones                                | 2                                                                                           | 1                                                                                           |
|      | Direct functions with temperature sensors | Confit, Poaching, Grilling, Pan<br>frying, Deep frying, Simmering,<br>Melting, Keeping warm | Confit, Poaching, Grilling, Pan<br>frying, Deep frying, Simmering,<br>Melting, Keeping warm |
|      | Touch Control                             | MultiSlider                                                                                 | MultiSlider                                                                                 |
|      | Overheating disconnection                 | √                                                                                           | √                                                                                           |
|      | Cooking timer                             | √                                                                                           | √                                                                                           |
|      | Power Plus Function                       | √                                                                                           | √                                                                                           |
|      | Child lock                                | √                                                                                           | √                                                                                           |
|      | Residual heat indicator                   | √                                                                                           | √                                                                                           |
|      | Maximum nominal power                     | 7400 W                                                                                      | 7400 W                                                                                      |
| доон | Hood Energy Efficiency Class              | A+                                                                                          | A+                                                                                          |
|      | Intensive speed sound power               | 66 dBA                                                                                      | 66 dBA                                                                                      |
|      | Extraction Intensive                      | 627m3/h                                                                                     | 627m3/h                                                                                     |
|      | Speeds                                    | 9 + Boost                                                                                   | 9 + Boost                                                                                   |
|      | FreshAir function                         | √                                                                                           | <b>√</b>                                                                                    |
|      | Brushless EcoPower Motor                  | √                                                                                           | √                                                                                           |
|      | 2 aluminium filters with 12 layers        | √                                                                                           | √                                                                                           |
|      | EasyClean Collector                       | √                                                                                           | √                                                                                           |
|      | Indicator Filters Maintenance             | √                                                                                           | √                                                                                           |
|      | Dishwasher safe                           | √                                                                                           | √                                                                                           |
|      | LongLife Filter                           | √                                                                                           | √                                                                                           |
|      | Regenerative Ceramic Filters              | Optional                                                                                    | Optional                                                                                    |