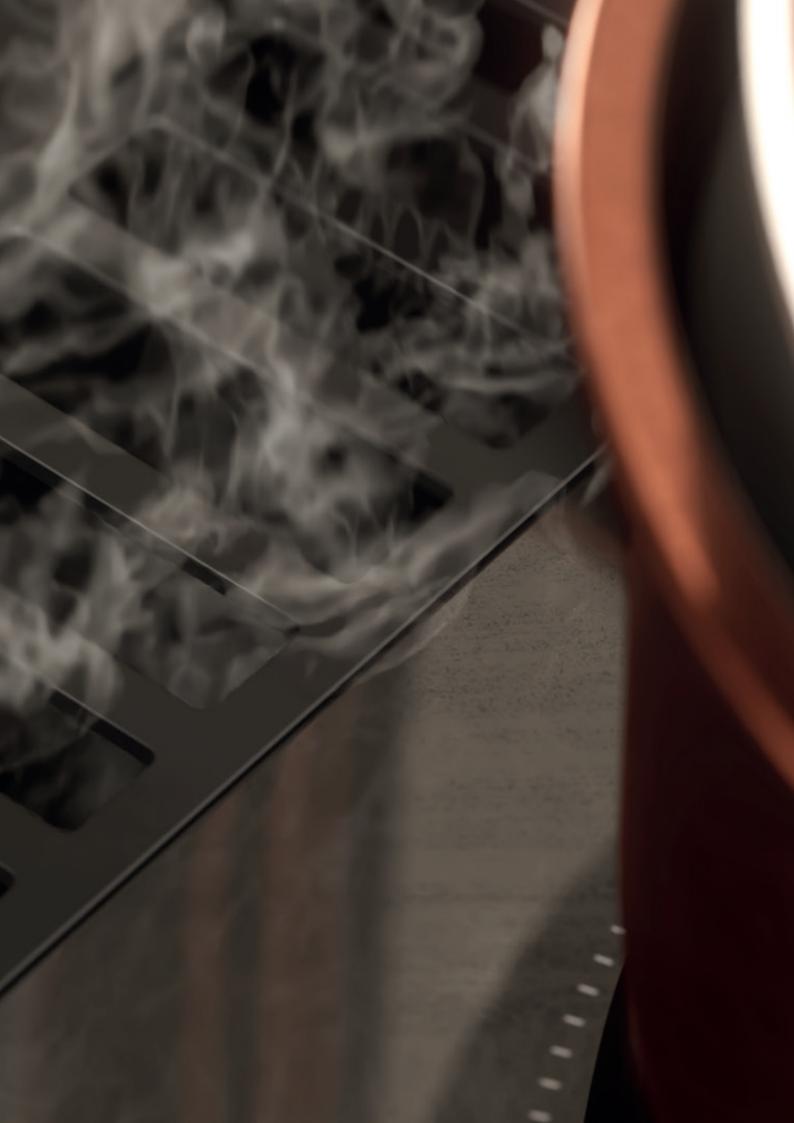

## **IMMEDIATE EXTRACTION**

The course of the grease particicles released during cooking are effectively headed to the hood with a very short route, **preventing cooking vapours rising up and spreading throughout your entire room.** 

#### **POWERFUL**

Eliminates fumes and unpleasant odours instantly and with minimum noise, below the value of 66 dBA at intensive speed, thanks to the **Brushless EcoPower Motor**, holding an efficiency energy class A+.