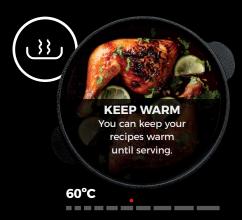

## TEMPERATURE SENSORS ENSURE PRECISE TEMPERATURE CONTROL

The temperature remains constant and uniform in every recipe. A smart solution that will become your kitchen assistant.

## THE MOST INTUITIVE WAY TO COOK

Cooking has never been easier! With our **direct cooking functions**, just select what you want to cook and the hob will automatically adjust the temperature and the sensors will keep it constant at all times.

AFF 87601 MST BK AFC 87628 MST BK

|      | Flex Induction with temperature sensors   | √                                                                                           | √                                                                                           |
|------|-------------------------------------------|---------------------------------------------------------------------------------------------|---------------------------------------------------------------------------------------------|
| НОВ  | Cooking zones                             | 2 cooking zones 235 mm x 189 mm<br>2 cooking zones 228 mm x 200 mm                          | 2 cooking zones 228 mm x 200 mm<br>1 cooking double zones Ø280/160 mm                       |
|      | Dimensions                                | 800 mm x 510 mm                                                                             | 800 mm x 510 mm                                                                             |
|      | Flex Zones                                | 2                                                                                           | 1                                                                                           |
|      | Direct functions with temperature sensors | Confit, Poaching, Grilling, Pan<br>frying, Deep frying, Simmering,<br>Melting, Keeping warm | Confit, Poaching, Grilling, Pan<br>frying, Deep frying, Simmering,<br>Melting, Keeping warm |
|      | Touch Control                             | MultiSlider                                                                                 | MultiSlider                                                                                 |
|      | Overheating disconnection                 | √                                                                                           | √                                                                                           |
|      | Cooking timer                             | √                                                                                           | √                                                                                           |
|      | Power Plus Function                       | √                                                                                           | √                                                                                           |
|      | Child lock                                | √                                                                                           | √                                                                                           |
|      | Residual heat indicator                   | √                                                                                           | √                                                                                           |
|      | Maximum nominal power                     | 7400 W                                                                                      | 7400 W                                                                                      |
| доон | Hood Energy Efficiency Class              | A+                                                                                          | A+                                                                                          |
|      | Intensive speed sound power               | 66 dBA                                                                                      | 66 dBA                                                                                      |
|      | Extraction Intensive                      | 627m3/h                                                                                     | 627m3/h                                                                                     |
|      | Speeds                                    | 9 + Boost                                                                                   | 9 + Boost                                                                                   |
|      | FreshAir function                         | √                                                                                           | <b>√</b>                                                                                    |
|      | Brushless EcoPower Motor                  | √                                                                                           | √                                                                                           |
|      | 2 aluminium filters with 12 layers        | √                                                                                           | √                                                                                           |
|      | EasyClean Collector                       | √                                                                                           | √                                                                                           |
|      | Indicator Filters Maintenance             | √                                                                                           | √                                                                                           |
|      | Dishwasher safe                           | √                                                                                           | √                                                                                           |
|      | LongLife Filter                           | √                                                                                           | √                                                                                           |
|      | Regenerative Ceramic Filters              | Optional                                                                                    | Optional                                                                                    |