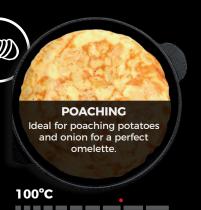

## THE MOST INTUITIVE WAY TO COOK

Cooking has never been easier! With our **direct cooking functions**, just select what you want to cook and the hob will automatically adjust the temperature and the sensors will keep it constant at all times.

## TEMPERATURE SENSORS ENSURE PRECISE TEMPERATURE CONTROL

The temperature remains constant and uniform in every recipe. A smart solution that will become your kitchen assistant.