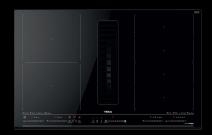

#### PRECISE AND SIMPLE

Independent control of each cooking zone and the hood, for a more intuitive use. Slide your finger or press the desired power level. You'll never get it wrong, thanks to the **MultiSlider** touch control.

## **UNLIMITED FREEDOM**

Designed to use every single corner of the cooking area with different shape pans in the **Flex Zone**.