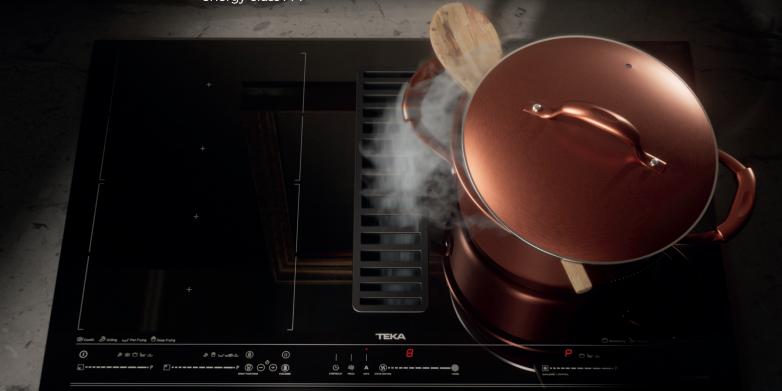

# AUTOMATIC HOOD ACTIVATION

The hood gets started **automatically** once you start cooking in the hob, **adjusting the extraction intensity** to the power and number of active cooking zones.

## **IMMEDIATE EXTRACTION**

The course of the grease particicles released during cooking are effectively headed to the hood with a very short route, **preventing cooking vapours rising up and spreading throughout your entire room.** 

#### **POWERFUL**

Eliminates fumes and unpleasant odours instantly and with minimum noise, below the value of 66 dBA at intensive speed, thanks to the **Brushless EcoPower Motor**, holding an efficiency energy class A+.