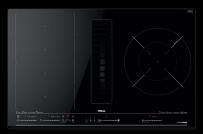

Induction hob with integrated hood, the perfect fusion

## **UNLIMITED FREEDOM**

Designed to use every single corner of the cooking area with different shape pans in the **Flex Zone**.

#### PRECISE AND SIMPLE

Independent control of each cooking zone and the hood, for a more intuitive use. Slide your finger or press the desired power level. You'll never get it wrong, thanks to the **MultiSlider** touch control.