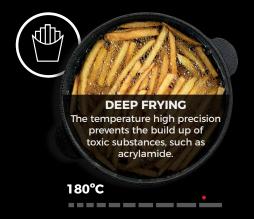

## THE MOST INTUITIVE WAY TO COOK

Cooking has never been easier! With our **direct cooking functions**, just select what you want to cook and the hob will automatically adjust the temperature and the sensors will keep it constant at all times.

## TEMPERATURE SENSORS ENSURE PRECISE TEMPERATURE CONTROL

The temperature remains constant and uniform in every recipe. A smart solution that will become your kitchen assistant.