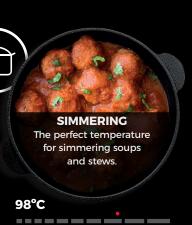

## TEMPERATURE SENSORS ENSURE PRECISE TEMPERATURE CONTROL

The temperature remains constant and uniform in every recipe. A smart solution that will become your kitchen assistant.

## THE MOST INTUITIVE WAY TO COOK

Cooking has never been easier! With our **direct cooking functions**, just select what you want to cook and the hob will automatically adjust the temperature and the sensors will keep it constant at all times.

AFF 87601 MST BK AFC 87628 MST BK

|      | Flex Induction with temperature sensors   | √                                                                                           | √                                                                                           |
|------|-------------------------------------------|---------------------------------------------------------------------------------------------|---------------------------------------------------------------------------------------------|
| НОВ  | Cooking zones                             | 2 cooking zones 235 mm x 189 mm<br>2 cooking zones 228 mm x 200 mm                          | 2 cooking zones 228 mm x 200 mm<br>1 cooking double zones Ø280/160 mm                       |
|      | Dimensions                                | 800 mm x 510 mm                                                                             | 800 mm x 510 mm                                                                             |
|      | Flex Zones                                | 2                                                                                           | 1                                                                                           |
|      | Direct functions with temperature sensors | Confit, Poaching, Grilling, Pan<br>frying, Deep frying, Simmering,<br>Melting, Keeping warm | Confit, Poaching, Grilling, Pan<br>frying, Deep frying, Simmering,<br>Melting, Keeping warm |
|      | Touch Control                             | MultiSlider                                                                                 | MultiSlider                                                                                 |
|      | Overheating disconnection                 | √                                                                                           | √                                                                                           |
|      | Cooking timer                             | √                                                                                           | √                                                                                           |
|      | Power Plus Function                       | √                                                                                           | √                                                                                           |
|      | Child lock                                | √                                                                                           | √                                                                                           |
|      | Residual heat indicator                   | √                                                                                           | √                                                                                           |
|      | Maximum nominal power                     | 7400 W                                                                                      | 7400 W                                                                                      |
| доон | Hood Energy Efficiency Class              | A+                                                                                          | A+                                                                                          |
|      | Intensive speed sound power               | 66 dBA                                                                                      | 66 dBA                                                                                      |
|      | Extraction Intensive                      | 627m3/h                                                                                     | 627m3/h                                                                                     |
|      | Speeds                                    | 9 + Boost                                                                                   | 9 + Boost                                                                                   |
|      | FreshAir function                         | √                                                                                           | <b>√</b>                                                                                    |
|      | Brushless EcoPower Motor                  | √                                                                                           | √                                                                                           |
|      | 2 aluminium filters with 12 layers        | √                                                                                           | √                                                                                           |
|      | EasyClean Collector                       | √                                                                                           | √                                                                                           |
|      | Indicator Filters Maintenance             | √                                                                                           | √                                                                                           |
|      | Dishwasher safe                           | √                                                                                           | √                                                                                           |
|      | LongLife Filter                           | √                                                                                           | √                                                                                           |
|      | Regenerative Ceramic Filters              | Optional                                                                                    | Optional                                                                                    |